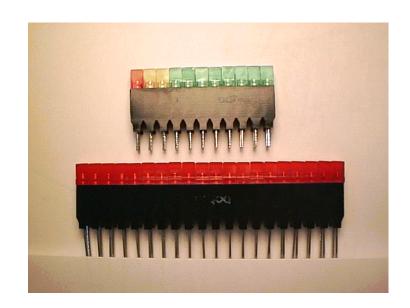

# BG2000 SERIES 20 Element Bargraph

BG2000 is a family of Bar graphs of various colours up to 20 elements. Light Emitting Diodes 3x3mm are mounted in a black Polycarbonate housing which conforms to flammability specification UL-94VO. The LEDs are aligned with a flat top for direct presentation to the viewer.

- Any colour combination of Red, Yellow or Green LEDS.
- Any number of elements up to 20.
- Matching LEDS..
- Closely spaced LEDs.

### **ORDERING INFORMATION**

For mixed colours & units less than 20 elements please describe as:- BG20XY XY = Number of elements

USE R,Y OR G TO INDICATE COLOUR SEQUENCE FROM LEFT ON DRG ON FRONT PAGE
For devices with all same colour please describe as BG2000X wwhere X=colour