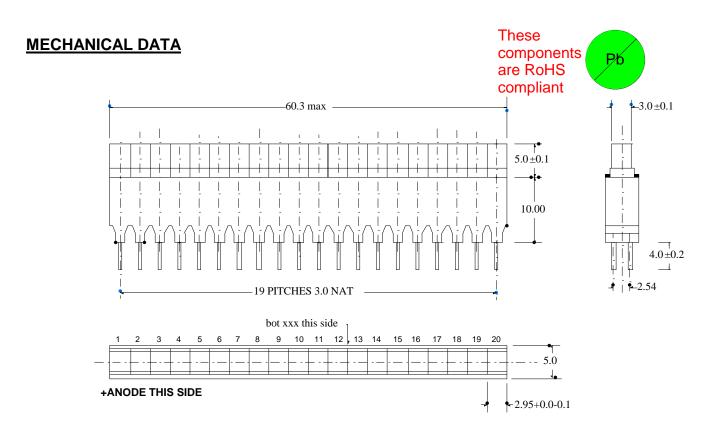

# BG2000 SERIES 20 Element Bargraph

BG2000 is a family of Bar graphs of various colours up to 20 elements. Light Emitting Diodes 3x3mm are mounted in a black Polycarbonate housing which conforms to flammability specification UL-94VO. The LEDs are aligned with a flat top for direct presentation to the viewer.

### **ORDERING INFORMATION**

For mixed colours & units less than 20 elements please describe as:- BG20XY XY = Number of elements

USE R,Y OR G TO INDICATE COLOUR SEQUENCE FROM LEFT ON DRG ON FRONT PAGE
For devices with all same colour please describe as BG2000X wwhere X=colour